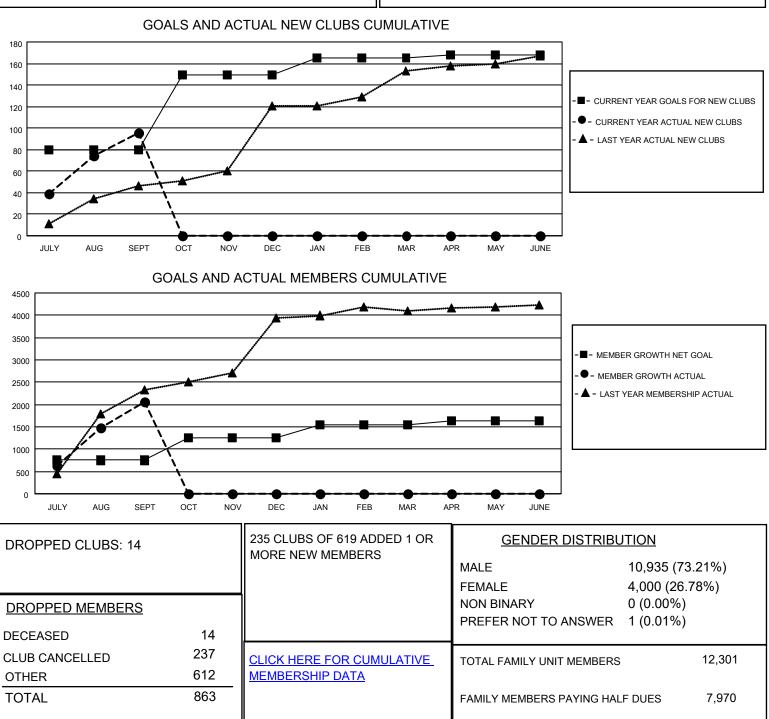

## LOCATION NEPAL

District 325B2

Results as of: 9/30/2021

| Clubs                 |               |           |               | Members               |                          |                         |                                                    |
|-----------------------|---------------|-----------|---------------|-----------------------|--------------------------|-------------------------|----------------------------------------------------|
| RESULTS FOR 2021-2022 |               |           |               | RESULTS FOR 2021-2022 |                          |                         |                                                    |
| QUARTER               | NEW CLUB GOAL | NEW CLUBS | DROPPED CLUBS | QUARTER ME            | EMBER GROWTH NET<br>GOAL | MEMBER GROWTH<br>ACTUAL | DROPPED<br>MEMBERS ACTUAL<br>(including transfers) |
| JULY/AUG/SEPT         | 80            | 96        | 14            | JULY/AUG/SEPT         | 750                      | 2944                    | 863                                                |
| OCT/NOV/DEC           | 70            | 0         | 0             | OCT/NOV/DEC           | 500                      | 0                       | 0                                                  |
| JAN/FEB/MAR           | 15            | 0         | 0             | JAN/FEB/MAR           | 300                      | 0                       | 0                                                  |
| APR/MAY/JUNE          | 3             | 0         | 0             | APR/MAY/JUNE          | 90                       | 0                       | 0                                                  |